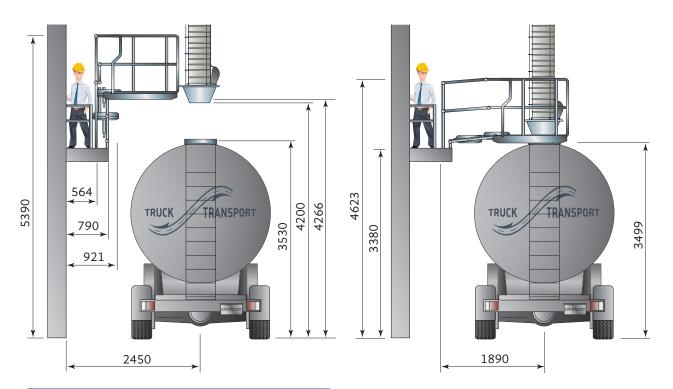

## Parked position of the folding stairs at 90°

## Position of the folding stairs at 5°

All figures in mm

| Technical data |                                       |             |
|----------------|---------------------------------------|-------------|
| Туре           | Torque at front edge of platform [Nm] | Weight [kg] |
| 3-step         | 5300                                  | 240         |
| 4-step         | 4700                                  | 270         |
| 5-step         | 10000                                 | 320         |

| Dimensions in mm   |      |
|--------------------|------|
| a (handrail width) | 860  |
| b (step width)     | 800  |
| С                  | 770  |
| d                  | 1090 |
| е                  | 1310 |
| f                  | ø 10 |
| g                  | 90   |
| h                  | 55   |
| i                  | 70   |
| j                  | 130  |
| k                  | 165  |