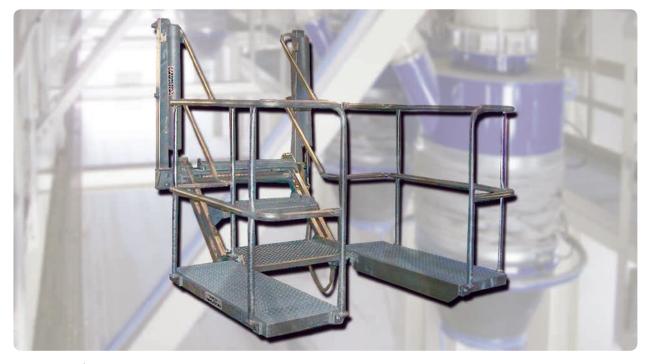

## LIS-klap-SILO FOLDING STAIRS

The safety folding stairs for your silo loading system.

Folding stairs provide safe access to anything from stationary filling platforms to tankers and silo trucks. The steps always remain horizontal and feature anti-slip mesh treads. The two-sided handrail comes is fitted with a knee rail to ensure the safety of operators.

The stairs can also be used for similar purposes as they qualify as technical working instruments that must satisfy certain safety requirements.

Specially developed for the loading of silo tankers, **LIS-klap-SILO** safety folding stairs are additionally fitted with side platforms attached to the foremost step and equipped with hand and knee rails to ensure safe access to the dome area.

## **Features:**

- the folding stairs can be used immediately after being bolted in place
- recommended by the Steinbruch
  Trade Association of Karlsruhe
- specially for loading silo tankers

**LISTENOW LKS 07/2019 EN •** We are committed to the constant development of our products, texts, diagrams and technical data and reserver the right to make changes to this information at any time.