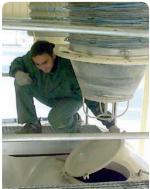

## LIS-klap-SILO FOLDING STAIRS

The safety folding stairs for your silo loading system.

Folding stairs provide safe access to anything from stationary filling platforms to tankers and silo trucks. The steps always remain horizontal and feature anti-slip mesh treads. The two-sided handrail comes is fitted with a knee rail to ensure the safety of operators.

The stairs can also be used for similar purposes as they qualify as technical working instruments that must satisfy certain safety requirements.

Specially developed for the loading of silo tankers, **LIS-klap-SILO** safety folding stairs are additionally fitted with side platforms attached to the foremost step and equipped with hand and knee rails to ensure safe access to the dome area.