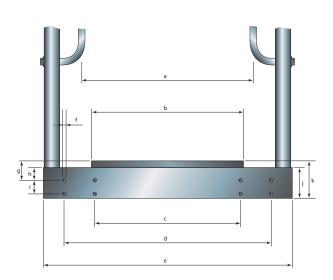

| Dimensions in mm   |      |
|--------------------|------|
| a (handrail width) | 860  |
| b (step width)     | 800  |
| С                  | 770  |
| d                  | 1090 |
| е                  | 1310 |
| f                  | ø 10 |
| g                  | 90   |
| h                  | 55   |
| i                  | 70   |
| j                  | 130  |
| k                  | 165  |