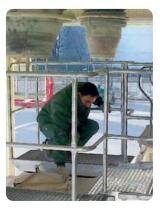

## LIS-klap-SILO FOLDING STAIRS

The safety folding stairs for your silo loading system.

Folding stairs provide safe access to anything from stationary filling platforms to tankers and silo trucks. The steps always remain horizontal and feature anti-slip mesh treads. The two-sided handrail comes is fitted with a knee rail to ensure the safety of operators.

The stairs can also be used for similar purposes as they qualify as technical working instruments that must satisfy certain safety requirements.

Specially developed for the loading of silo tankers, **LIS-klap-SILO** safety folding stairs are additionally fitted with side platforms attached to the foremost step and equipped with hand and knee rails to ensure safe access to the dome area.