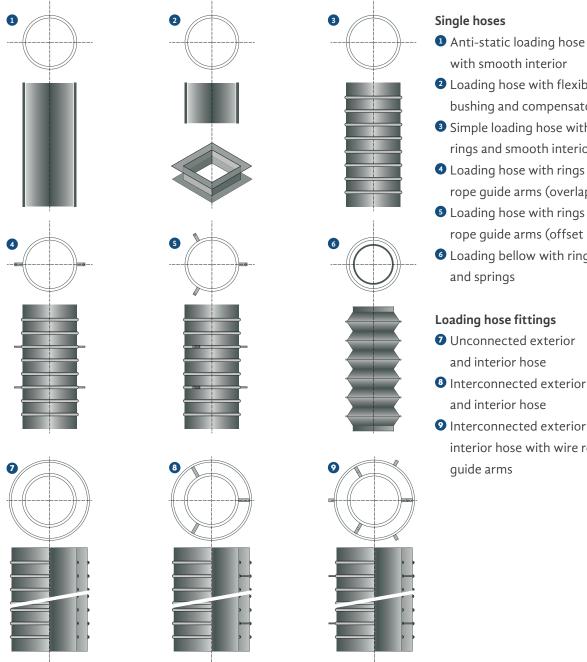

## Further materials:

Coated leather, Polyester needle felt, special fabric for heat protection of up to +600°C (+1,112°F)

- 2 Loading hose with flexible bushing and compensator
- 3 Simple loading hose with wire rings and smooth interior
- 4 Loading hose with rings and rope guide arms (overlapping)
- 5 Loading hose with rings and rope guide arms (offset 120°)
- 6 Loading bellow with rings
- Interconnected exterior
- Interconnected exterior and interior hose with wire rope