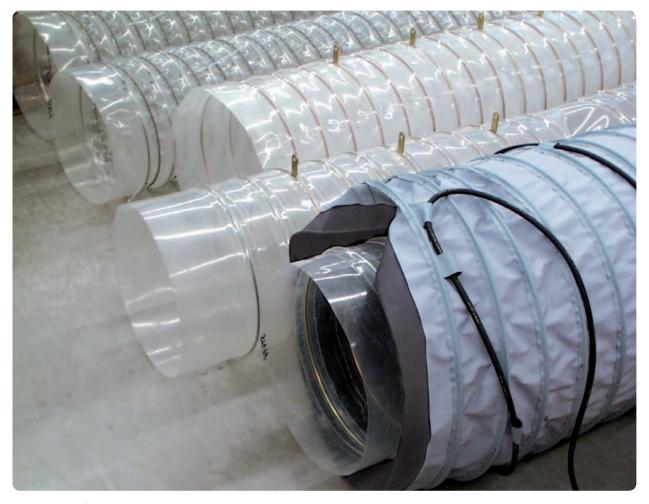

## **Loading Hoses**

Replacement loading hoses, loading hose fittings, single hoses made of high abrasion resistent PU-flex

Faced with the problems associated with handling bulk materials on a daily basis, well known clients from a wide variety of industries have come to rely on our robust and reliable hoses for many years. We supply loading hoses in diameters ranging between 200 mm to 2,000 mm (7.87 in to 78.74 in), their length is determined by on-site requirements.

PU-flex: High abrasion resistent loading hoses made of transparent Polyurethan-foil, also with FDA approval.